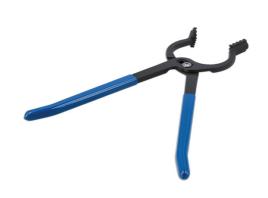

## **Hose Clamp Pliers - Multi Directional**

Multi-direction hose clip removal pliers suitable for use on awkwardly placed ring type and flat band style spring loaded hose clamps and clips. The large capacity and wide circular opening allows for them to be used around a hose to undo the clamp without needing to force it around to somewhere that it can be easily accessed by regular hose clamp pliers.

## **Additional Information**

- Jaw capacity: 0 127mm. Length: 350mm. Fit around hoses up to 50mm in diameter.
- The waffle grooves allow a firm grip to the clamp without the need to align the pliers.
- The special design allows the mechanic to easily rotate and remove the hose clamp.
- · Ideal for use in tight areas, can be used in multiple directions.
- · Sand dipped handles for improved grip.