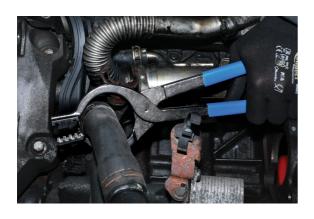

## **Hose Clamp Pliers - Multi Directional**

Multi-direction hose clip removal pliers suitable for use on awkwardly placed ring type and flat band style spring loaded hose clamps and clips. The large capacity and wide circular opening allows for them to be used around a hose to undo the clamp without needing to force it around to somewhere that it can be easily accessed by regular hose clamp pliers.

## **Additional Information**

- Jaw capacity: 0 127mm. Length: 350mm. Fit around hoses up to 50mm in diameter.
- The waffle grooves allow a firm grip to the clamp without the need to align the pliers.
- The special design allows the mechanic to easily rotate and remove the hose clamp.
- · Ideal for use in tight areas, can be used in multiple directions.
- · Sand dipped handles for improved grip.